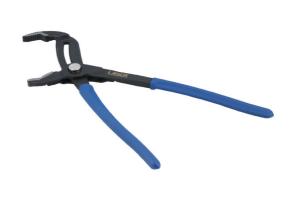

## Rapid Adjustment Water Pump Pliers 300mm

Large water pump pliers, 300mm long, featuring a rapid adjust push-button mechanism with 29 set positions that adjusts from 0-70mm. The pliers are designed to hold pipes and fixings and apply torque, with serrated jaws shaped to grip round or flat stock making them ideal for a wide range of maintenance and plumbing jobs, and textured sand dipped handles for excellent grip and comfort.

## **Additional Information**

- · Length: 300mm.
- Range: 0 70mm.
- · Adjustable serrated jaws, with push button locking function for rapid adjustment and 29 positions.
- Manufactured from high carbon steel, with sand dipped handles for improved grip.
- Additional sizes available, please see Part No. 8478 (180mm) and 8479 (250mm).