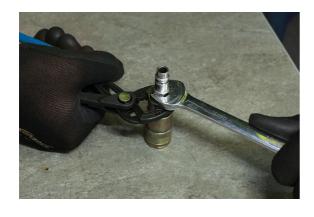

## Rapid Adjustment Water Pump Pliers 300mm

Large water pump pliers, 300mm long, featuring a rapid adjust push-button mechanism with 29 set positions that adjusts from 0-70mm. The pliers are designed to hold pipes and fixings and apply torque, with serrated jaws shaped to grip round or flat stock making them ideal for a wide range of maintenance and plumbing jobs, and textured sand dipped handles for excellent grip and comfort.

## **Additional Information**

- · Length: 300mm.
- Range: 0 70mm.
- · Adjustable serrated jaws, with push button locking function for rapid adjustment and 29 positions.
- Manufactured from high carbon steel, with sand dipped handles for improved grip.
- Additional sizes available, please see Part No. 8478 (180mm) and 8479 (250mm).