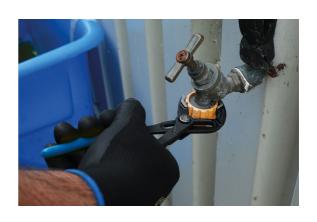

## Rapid Adjustment Water Pump Pliers 300mm

Large water pump pliers, 300mm long, featuring a rapid adjust push-button mechanism with 29 set positions that adjusts from 0-70mm. The pliers are designed to hold pipes and fixings and apply torque, with serrated jaws shaped to grip round or flat stock making them ideal for a wide range of maintenance and plumbing jobs, and textured sand dipped handles for excellent grip and comfort.

## **Additional Information**

- · Length: 300mm.
- Range: 0 70mm.
- · Adjustable serrated jaws, with push button locking function for rapid adjustment and 29 positions.
- Manufactured from high carbon steel, with sand dipped handles for improved grip.
- Additional sizes available, please see Part No. 8478 (180mm) and 8479 (250mm).